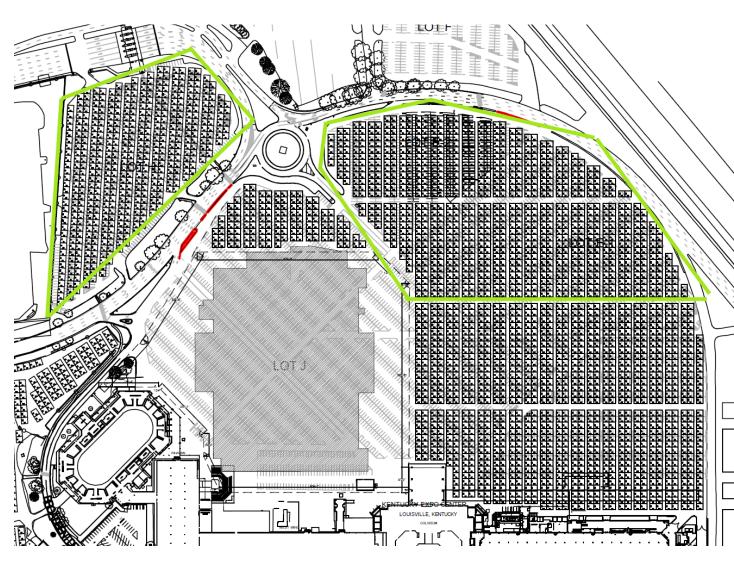

# **O**UTDOOR

# PRODUCT GROUP 1 - NORTH SIDE OF LOT E AND LOT H

| Outdoor Product Group 1             |
|-------------------------------------|
| Trucking                            |
| Hauling                             |
| Lifting                             |
| Personal Safety                     |
| Jobsite Safety & Operator Awareness |
| Traffic Safety                      |
| Vegetation Management               |