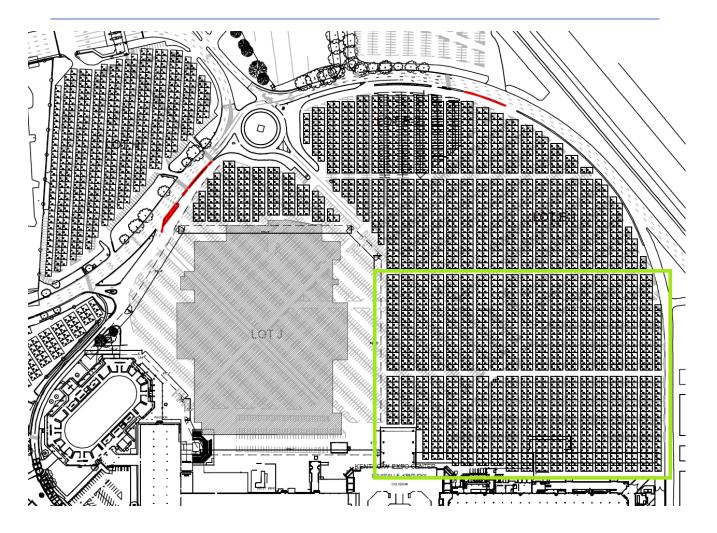

# PRODUCT GROUP 2 - SOUTH SIDE OF LOT E

| Outdoor Product Group 2                       |
|-----------------------------------------------|
| Business Operations                           |
| Earthmoving Equipment & Material Handling     |
| Engines & Drivetrains                         |
| Engine Components                             |
| Equipment Components                          |
| Infrastructure Maintenance                    |
| Jobsite Support & Tools                       |
| Portable Power                                |
| Technology Solutions                          |
| Transmission & Distribution System Components |
| Underground Construction                      |