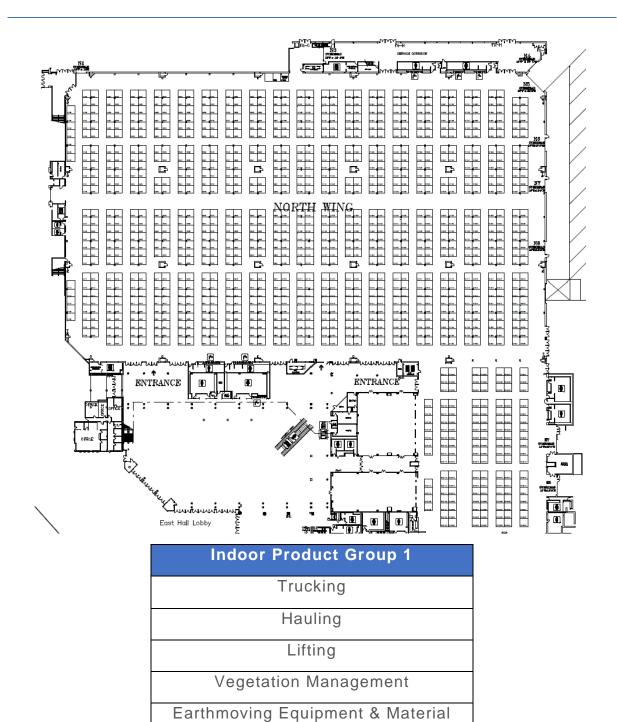

# **INDOOR**

# **PRODUCT GROUP 1 - NORTH WING**

Handling
Underground Construction