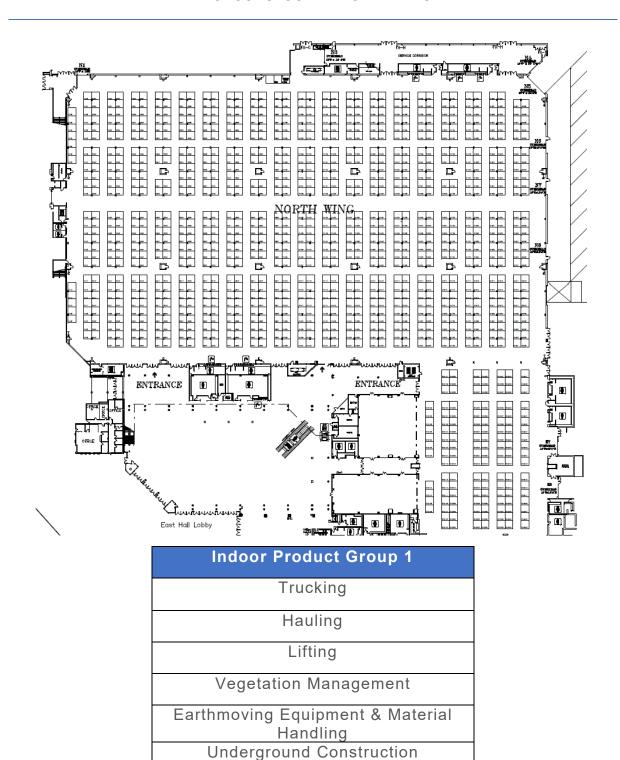

ort & Tools             |
| Lifting (Aerial & Cranes)           |
| Personal Safety                     |
| Portable Power                      |
| Technology Solutions                |
| Traffic Safety                      |
| Transmission & Distribution System  |
| Components                          |
| Trucking                            |
| Underground Construction            |
| Vegetation Management               |

Lot K will not be assigned a product group; the space will continue to be used by any exhibitor who needs digging space or has ground engaging equipment.

If you think your selected product category may be incorrect, please contact our Customer Success Team at <a href="mailto:exhibitors@aem.org">exhibitors@aem.org</a>.

# **INDOOR**

## **PRODUCT GROUP 1 - NORTH WING**



## **PRODUCT GROUP 2 – SOUTH WING**



# Indoor Product Group 2 Business Operations Engines & Drivetrains Engine Components Equipment Components Infrastructure Maintenance Jobsite Safety & Operator Awareness Jobsite Support & Tools Personal Safety Portable Power Technology Solutions Traffic Safety Transmission & Distribution System Components

# **O**UTDOOR

## PRODUCT GROUP 1 – NORTH SIDE OF LOT E



| Outdoor Product Group 1             |
|-------------------------------------|
| Trucking                            |
| Hauling                             |
| Lifting                             |
| Personal Safety                     |
| Jobsite Safety & Operator Awareness |
| Traffic Safety                      |
| Vegetation Management               |

## PRODUCT GROUP 2 – SOUTH SIDE