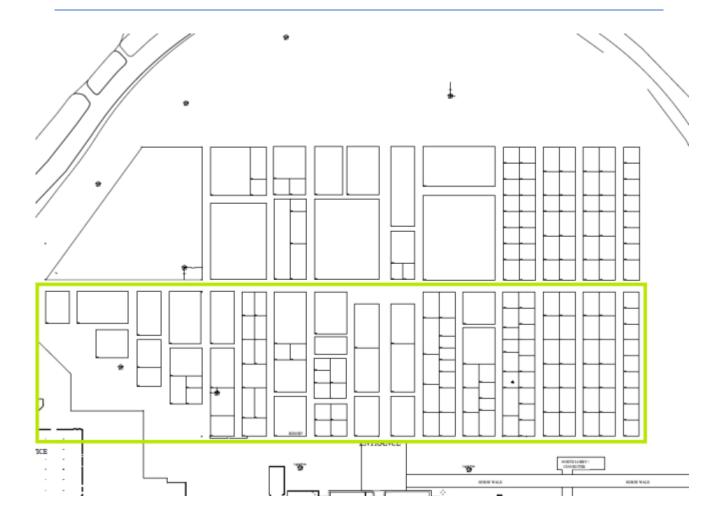

# **O**UTDOOR

## PRODUCT GROUP 2 – SOUTH SIDE OF LOT E

| Outdoor Product Group 2                       |
|-----------------------------------------------|
| Business Operations                           |
| Earthmoving Equipment & Material Handling     |
| Engines & Drivetrains                         |
| Engine Components                             |
| Equipment Components                          |
| Infrastructure Maintenance                    |
| Jobsite Support & Tools                       |
| Portable Power                                |
| Technology Solutions                          |
| Transmission & Distribution System Components |
| Underground Construction                      |